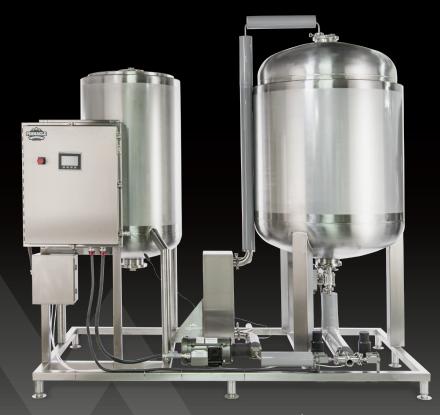

# IN-LINE CHILLING

**MANUFACTURED IN THE USA** 

## **KEY FEATURES**

PINNACLE STAINLESS™ -40C ETHANOL CHILLING SYSTEM

- Addition to Upgrade AES System to In-Line Chilling
- Food Grade Compliant
- Reduces Overall Ethanol Usage

- 100% Engineered & Fabricated in House
- 3rd Party Engineer Peer Reviewed
- UL Listed Hazardous Location Control Panel
- Proudly Built in Denver, Colorado
- Initial Cool-Down: 4 Hours
- Continuous-40C at 60 Gal/Hr

#### **WHAT'S INCLUDED?**

PINNACLE STAINLESS™ ROOM TEMPERATURE TO -40C ETHANOL CHILLING SYSTEM

- Primary Chiller (22"W x 24"L x 36"H)
- Secondary Chiller (45"W x 113"L x 95"H)
- Pinnacle Stainless Custom Heat Exchanger
- Modified 200
   Gallon AES Tank
- Modified 90 Gallon AES Tank
- Automated Control Panel
- Liquid Leveling Controls
- Liquid Drive Pump with Custom Seals
- Pneumatic Control Valves
- Temperature Monitoring Controls